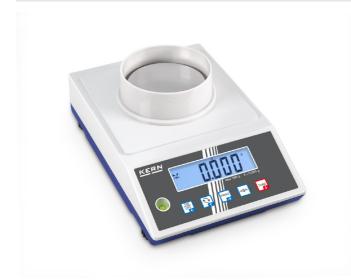

# KERN PCB10000-1-2023e

The standard in the laboratory, ideal for a wide range of applications for Industry 4.0

| Measuring system                                |                                                                             |
|-------------------------------------------------|-----------------------------------------------------------------------------|
| Adjustment options:                             | External calibration                                                        |
| Eccentric loading at 1/3 [Max]:                 | 400 mg                                                                      |
| Linearity:                                      | 300 mg                                                                      |
| Readability [d]:                                | 100 mg                                                                      |
| Recommended adjusting weight:                   | 10 kg (F1)                                                                  |
| Repeatability:                                  | 100 mg                                                                      |
| Resolution:                                     | 100000                                                                      |
| Stabilisation time under laboratory conditions: | 3 s                                                                         |
| Warm up time:                                   | 2 h                                                                         |
| Weighing capacity [Max]:                        | 10 kg                                                                       |
| Weighing system:                                | Strain gauge                                                                |
| Weighing units:                                 | tl (HK) m g kg mo lb tl<br>(Singap. Malays) dwt tl (Tw)<br>gn ffa ct oz ozt |

| Display                                             |          |
|-----------------------------------------------------|----------|
| Display digit height (large):                       | 2,100 cm |
| Counting                                            |          |
| Counting resolution:                                | 50000    |
| Mininum piece weight at piece counting (Laboratory: | 200 mg   |
| Mininum piece weight at piece counting (Normal):    | 2 g      |
| Reference weight:                                   | yes      |
| Functions                                           |          |
| Counting function:                                  | yes      |

| Construction                |                   |
|-----------------------------|-------------------|
| Casing material:            | Plastic           |
| Dimensions housing (WxDxH): | 163 x 245 x 65 mm |
| Level indicator:            | yes               |
| Material weighing plate:    | stainless steel   |
| Revolving screw feet:       | yes               |
| Weighing surface (WxD):     | 150 x 170 mm      |

## KERN PCB10000-1-2023e

The standard in the laboratory, ideal for a wide range of applications for Industry 4.0